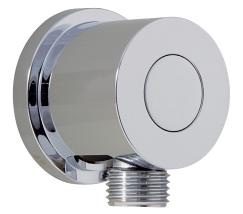

# AQUABRASS adjustable waterway 1409

## FEATURES

Thermo insulation body 5/8" trim adjustement to elbow installation 1/2" NPT female connection

round