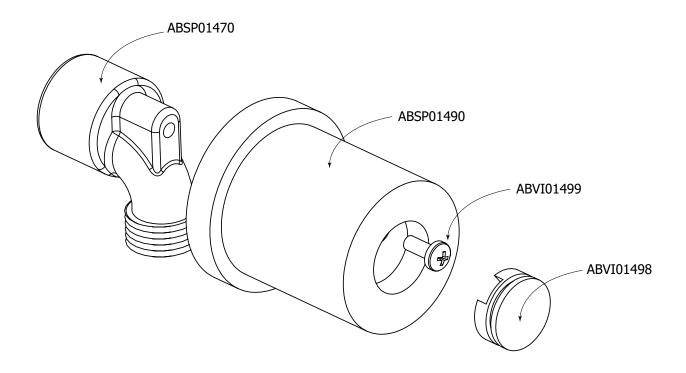

## adjustable waterway 1409

round

**EXPLOSION PARTS** 

Products and specifications shown are subject to change without notice. Please contact our technical support at tech@aquabrass.com for any further queries, replacement parts requests etc.