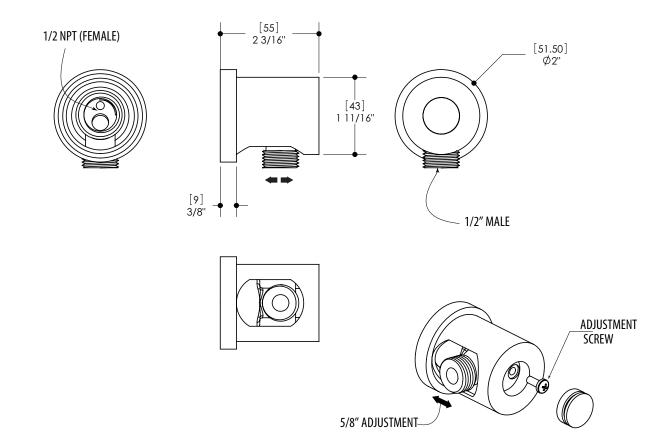

# AQUABRASS adjustable waterway 1409

## FEATURES

Thermo insulation body 5/8" trim adjustement to elbow installation 1/2" NPT female connection

round